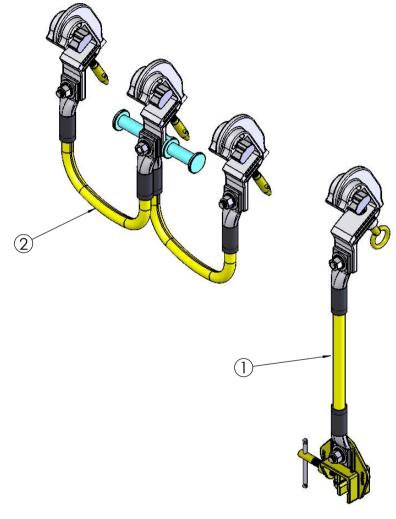

| ITEM<br>NO. | DESCRIPTION       | QTY. | MD&S NO. |
|-------------|-------------------|------|----------|
| 1           | CLA EALINE GROUND | 1    |          |
| 2           | CLA EALINE SHORT  | 1    |          |